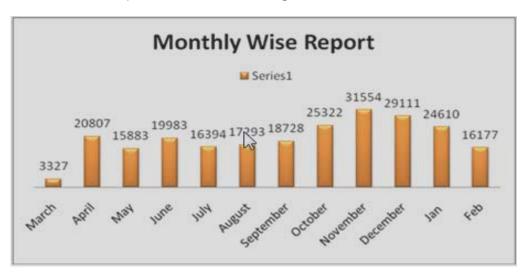

# i. Chapter 1 - Monthly Statistics

| Food             | & Civ                                                     | il supp                                                    | lies                                                   | Depa                                                   | rtment                                                  |                                                                          |                                                                                 |
|------------------|-----------------------------------------------------------|------------------------------------------------------------|--------------------------------------------------------|--------------------------------------------------------|---------------------------------------------------------|--------------------------------------------------------------------------|---------------------------------------------------------------------------------|
| District         | No.of<br>GSC<br>receipts<br>during<br>the<br>month<br>(A) | No. of<br>GSC<br>disposal<br>during<br>the<br>month<br>(B) | %<br>of<br>del<br>aye<br>d<br>dis<br>pos<br>als<br>(C) | Ranking<br>based<br>on<br>delayed<br>disposal<br>s (D) | No.of GSC<br>receipts/On<br>e lakh<br>population<br>(E) | Ranking<br>based on<br>GSC<br>Receipts/On<br>e lakh<br>population<br>(F) | Final<br>Ranking(30<br>% weightage<br>on (D) and<br>70%<br>weightage on<br>(F)) |
| Ramanagara       | 15337                                                     | 15277                                                      | 0                                                      | 1                                                      | 1533                                                    | 2                                                                        | 1                                                                               |
| Koppal           | 12308                                                     | 12152                                                      | 0                                                      | 1                                                      | 946                                                     | 3                                                                        | 2                                                                               |
| Uttara Kannada   | 12907                                                     | 12995                                                      | 0                                                      | 1                                                      | 921                                                     | 4                                                                        | 3                                                                               |
| Bagalkot         | 14165                                                     | 14168                                                      | 0                                                      | 1                                                      | 786                                                     | 5                                                                        | 4                                                                               |
| Dakshina Kannada | 15523                                                     | 15439                                                      | 0                                                      | 1                                                      | 776                                                     | 6                                                                        | 5                                                                               |
| Udupi            | 7178                                                      | 7180                                                       | 0                                                      | 1                                                      | 652                                                     | 8                                                                        | б                                                                               |
| Dharwad          | 10953                                                     | 11057                                                      | 0                                                      | 1                                                      | 608                                                     | 9                                                                        | 7                                                                               |
| Mandya           | 10863                                                     | 10836                                                      | 0                                                      | 1                                                      | 603                                                     | 10                                                                       | 8                                                                               |
| Kodagu           | 9628                                                      | 9682                                                       | 0.1                                                    | 22                                                     | 1925                                                    | 1                                                                        | 8                                                                               |
| Bellary          | 14403                                                     | 14381                                                      | 0                                                      | 1                                                      | 576                                                     | 11                                                                       | 10                                                                              |
| Chikmagalur      | 6234                                                      | 6230                                                       | 0                                                      | 1                                                      | 566                                                     | 12                                                                       | 11                                                                              |
| Yadgir           | 5825                                                      | 5774                                                       | 0                                                      | 1                                                      | 529                                                     | 15                                                                       | 12                                                                              |
| Chikkaballapura  | 5659                                                      | 5804                                                       | 0                                                      | 1                                                      | 471                                                     | 17                                                                       | 13                                                                              |
| Bangalore        | 65330                                                     | 66424                                                      | 0.4                                                    | 26                                                     | 687                                                     | 7                                                                        | 14                                                                              |
| Mysore           | 11986                                                     | 11970                                                      | 0                                                      | 1                                                      | 413                                                     | 18                                                                       | 15                                                                              |
| Kolar            | 6067                                                      | 6021                                                       | 0                                                      | 1                                                      | 404                                                     | 19                                                                       | 16                                                                              |
| Shimoga          | 6361                                                      | 6425                                                       | 0                                                      | 1                                                      | 374                                                     | 20                                                                       | 17                                                                              |
| Chamarajanagar   | 3465                                                      | 3462                                                       | 0                                                      | 1                                                      | 346                                                     | 22                                                                       | 18                                                                              |
| Bangalore Rural  | 4779                                                      | 4810                                                       | 0.1                                                    | 22                                                     | 531                                                     | 14                                                                       | 19                                                                              |
| Chitradurga      | 5340                                                      | 5100                                                       | 0                                                      | 1                                                      | 333                                                     | 23                                                                       | 19                                                                              |
| Tumkur           | 14455                                                     | 14505                                                      | 0.3                                                    | 25                                                     | 555                                                     | 13                                                                       | 21                                                                              |
| Gadag            | 3089                                                      | 3089                                                       | 0                                                      | 1                                                      | 308                                                     | 24                                                                       | 22                                                                              |
| Belgaum          | 14497                                                     | 15712                                                      | 0                                                      | 1                                                      | 308                                                     | 24                                                                       | 22                                                                              |
| Hassan           | 8168                                                      | 8204                                                       | 0.2                                                    | 24                                                     | 480                                                     | 16                                                                       | 24                                                                              |
| Gulbarga         | 7478                                                      | 7523                                                       | 0                                                      | 1                                                      | 299                                                     | 26                                                                       | 25                                                                              |
| Haveri           | 3464                                                      | 3468                                                       | 0                                                      | 1                                                      | 230                                                     | 28                                                                       | 26                                                                              |
| Raichur          | 6877                                                      | 6895                                                       | 0.8                                                    | 28                                                     | 361                                                     | 21                                                                       | 27                                                                              |
| Davanagere       | 5569                                                      | 5665                                                       | 0.8                                                    | 28                                                     | 293                                                     | 27                                                                       | 28                                                                              |
| Bidar            | 1335                                                      | 1309                                                       | 0.4                                                    | 26                                                     | 78                                                      | 30                                                                       | 29                                                                              |
| Bijapur          | 1989                                                      | 2236                                                       | 1.2                                                    | 30                                                     | 94                                                      | 29                                                                       | 30                                                                              |
| Total            | 311232                                                    | 313793                                                     |                                                        |                                                        |                                                         |                                                                          |                                                                                 |