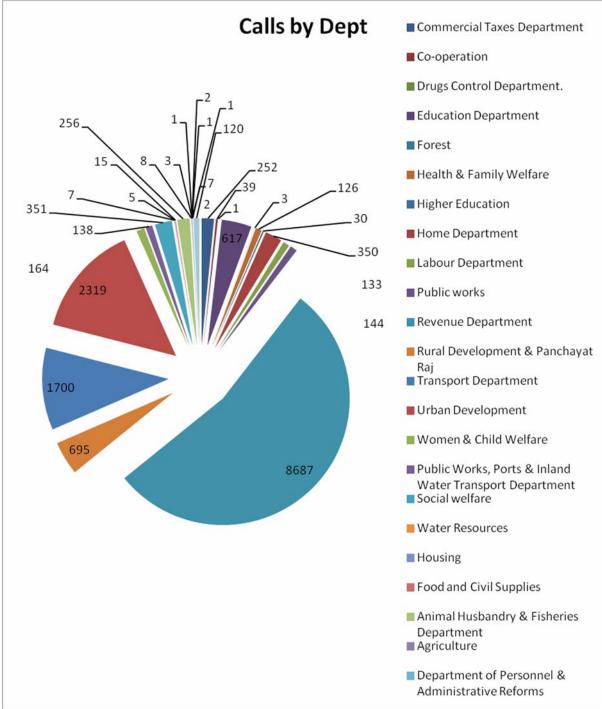

lso acts as a nodal agency for receiving and resolution of complaints received through it.



There are two types of complaints that are received. 1) Sakala Complaints 2) Non Sakala Complaints.

| Туре       |          | Resolved /Action | Not Resolved | Total |
|------------|----------|------------------|--------------|-------|
|            |          | Taken            |              |       |
| Sakala Com | nplaints | 519              | 346          | 865   |
| Non        | Sakala   | 1449             | 253          | 1703  |
| Complaints |          |                  |              |       |

1) **The District Wise Break** Up of calls in the month is reproduced below in the form of a graph. You will observe that Bangalore receives the maximum calls, followed by Davanagere & Tumkur.





2) Department wise Calls received in the month:

During the month, It may be noted that the Complaints under the Non Sakala category has come down, due to addition of services.

## Part A) Complaints Information:

### \*As on 25.02.2013

## Sakala Complaints

| Revenue Department |                                                                                                                    |    |  |  |  |  |
|--------------------|--------------------------------------------------------------------------------------------------------------------|----|--|--|--|--|
| 1.                 | Katha                                                                                                              | 8  |  |  |  |  |
| 2.                 | RTC